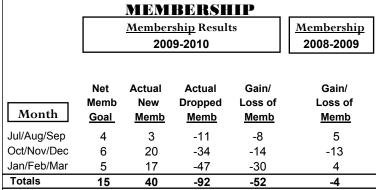

|
| Jul/Aug/Sep | 0                                | 0                             | 0                                 | 0                                | 0                                |
| Oct/Nov/Dec | 0                                | 0                             | -1                                | -1                               | 0                                |
| Jan/Feb/Mar | 0                                | 0                             | -2                                | -2                               | 0                                |
| Totals      | 0                                | 0                             | -3                                | -3                               | 0                                |





## YTD Status Quo Clubs 2009-2010







## Gender Comparison 2009-2010

Oct/Nov/Dec

Jan/Feb/Mar

Previous Year