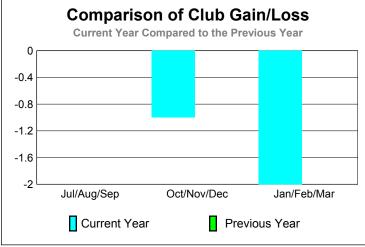

|             | <u>Club</u> Results<br>2009-2010 |                               |                                   |                                  | <u>Clubs</u><br><b>2008-2009</b> |
|-------------|----------------------------------|-------------------------------|-----------------------------------|----------------------------------|----------------------------------|
| Month       | New<br>Club<br><u>Goal</u>       | Actual<br>New<br><u>Clubs</u> | Actual<br>Dropped<br><u>Clubs</u> | Gain/<br>Loss of<br><u>Clubs</u> | Gain/<br>Loss of<br><u>Clubs</u> |
| Jul/Aug/Sep | 0                                | 0                             | 0                                 | 0                                | 0                                |
| Oct/Nov/Dec | 0                                | 0                             | -1                                | -1                               | 0                                |
| Jan/Feb/Mar | 0                                | 0                             | -2                                | -2                               | 0                                |
| Totals      | 0                                | 0                             | -3                                | -3                               | 0                                |