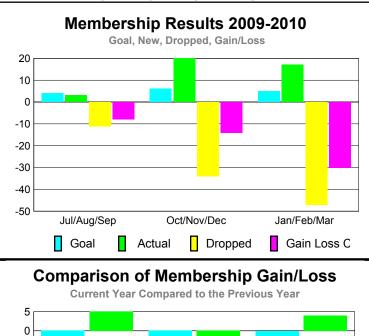

-5

-10 -15

-20

-25

-30

Jul/Aug/Sep

Current Year

GMT: Doctor PATTI HILL PhD Location: SASKATCHEWAN GMT CA: 2

|             | <u>Club</u> Results<br>2009-2010 |                               |                                   |                                  | <u>Clubs</u><br><b>2008-2009</b> |
|-------------|----------------------------------|-------------------------------|-----------------------------------|----------------------------------|----------------------------------|
| Month       | New<br>Club<br><u>Goal</u>       | Actual<br>New<br><u>Clubs</u> | Actual<br>Dropped<br><u>Clubs</u> | Gain/<br>Loss of<br><u>Clubs</u> | Gain/<br>Loss of<br><u>Clubs</u> |
| Jul/Aug/Sep | 0                                | 0                             | 0                                 | 0                                | 0                                |
| Oct/Nov/Dec | 0                                | 0                             | -1                                | -1                               | 0                                |
| Jan/Feb/Mar | 0                                | 0                             | -2                                | -2                               | 0                                |
| Totals      | 0                                | 0                             | -3                                | -3                               | 0                                |