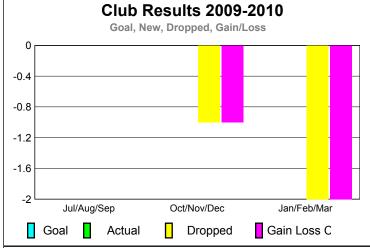

|             | <u>Club</u> Results<br>2009-2010 |                               |                                   |                                  | <u>Clubs</u><br><b>2008-2009</b> |
|-------------|----------------------------------|-------------------------------|-----------------------------------|----------------------------------|----------------------------------|
| Month       | New<br>Club<br><u>Goal</u>       | Actual<br>New<br><u>Clubs</u> | Actual<br>Dropped<br><u>Clubs</u> | Gain/<br>Loss of<br><u>Clubs</u> | Gain/<br>Loss of<br><u>Clubs</u> |
| Jul/Aug/Sep | 0                                | 0                             | 0                                 | 0                                | 0                                |
| Oct/Nov/Dec | 0                                | 0                             | -1                                | -1                               | 0                                |
| Jan/Feb/Mar | 0                                | 0                             | -2                                | -2                               | 0                                |
| Totals      | 0                                | 0                             | -3                                | -3                               | 0                                |