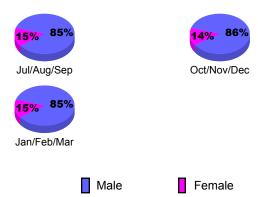

| 0                                 | 0                                | 0                                |
| Oct/Nov/Dec | 0                                | 0                             | -1                                | -1                               | 0                                |
| Jan/Feb/Mar | 0                                | 0                             | -2                                | -2                               | 0                                |
| Totals      | 0                                | 0                             | -3                                | -3                               | 0                                |





## YTD Status Quo Clubs 2009-2010







## Gender Comparison 2009-2010

Oct/Nov/Dec

Jan/Feb/Mar

Previous Year